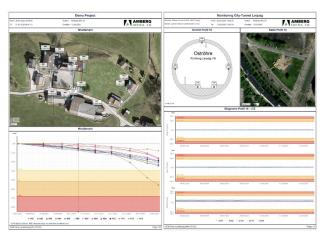

### Digital project supervision

- With GEOvis 4.0 you can efficiently supervise and administrate projects. Import, process, visualize and export measurement data anytime and from anywhere.
- Overview maps and dashboards show you the project status at a glance.
- Interactive maps and graphics give you important insights in an intuitive way.
- Virtual sensors will help you to extract and visualize information for deeper understanding.
- Give 24/7 access to your results on GEOvis 4.0 with customer-specific access rights and logins

### Data control and alarming in real time

- Create individual measurement reports, fitting your preferences.
- Export measurement data, graphs and reports to third party platforms.
- Send automated daily or weekly reports to your customers.
- The integrated alarm function enables you to react to limit exceeding in real time.