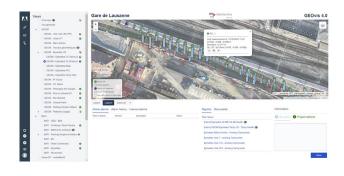

### Digital project supervision

- With GEOvis 4.0 you can efficiently supervise and administrate projects. Import, process, visualize and export measurement data anytime and from anywhere.
- Overview maps and dashboards show you the project status at a glance.
- Interactive maps and graphics give you important insights in an intuitive way.
- Virtual sensors will help you to extract and visualize information for deeper understanding.
- Give 24/7 access to your results on GEOvis 4.0 with customer-specific access rights and logins

### Data control and alarming in real time

- Create individual measurement reports, fitting your preferences.
- Export measurement data, graphs and reports to third party platforms.
- Send automated daily or weekly reports to your customers.
- The integrated alarm function enables you to react to limit exceeding in real time.