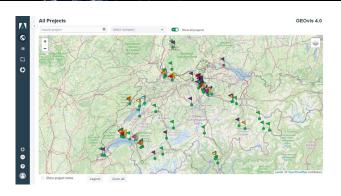

### Digital project supervision

- With GEOvis 4.0 you can efficiently supervise and administrate projects. Import, process, visualize and export measurement data anytime and from anywhere.
- Overview maps and dashboards show you the project status at a glance.
- Interactive maps and graphics give you important insights in an intuitive way.
- Virtual sensors will help you to extract and visualize information for deeper understanding.
- Give 24/7 access to your results on GEOvis 4.0 with customer-specific access rights and logins